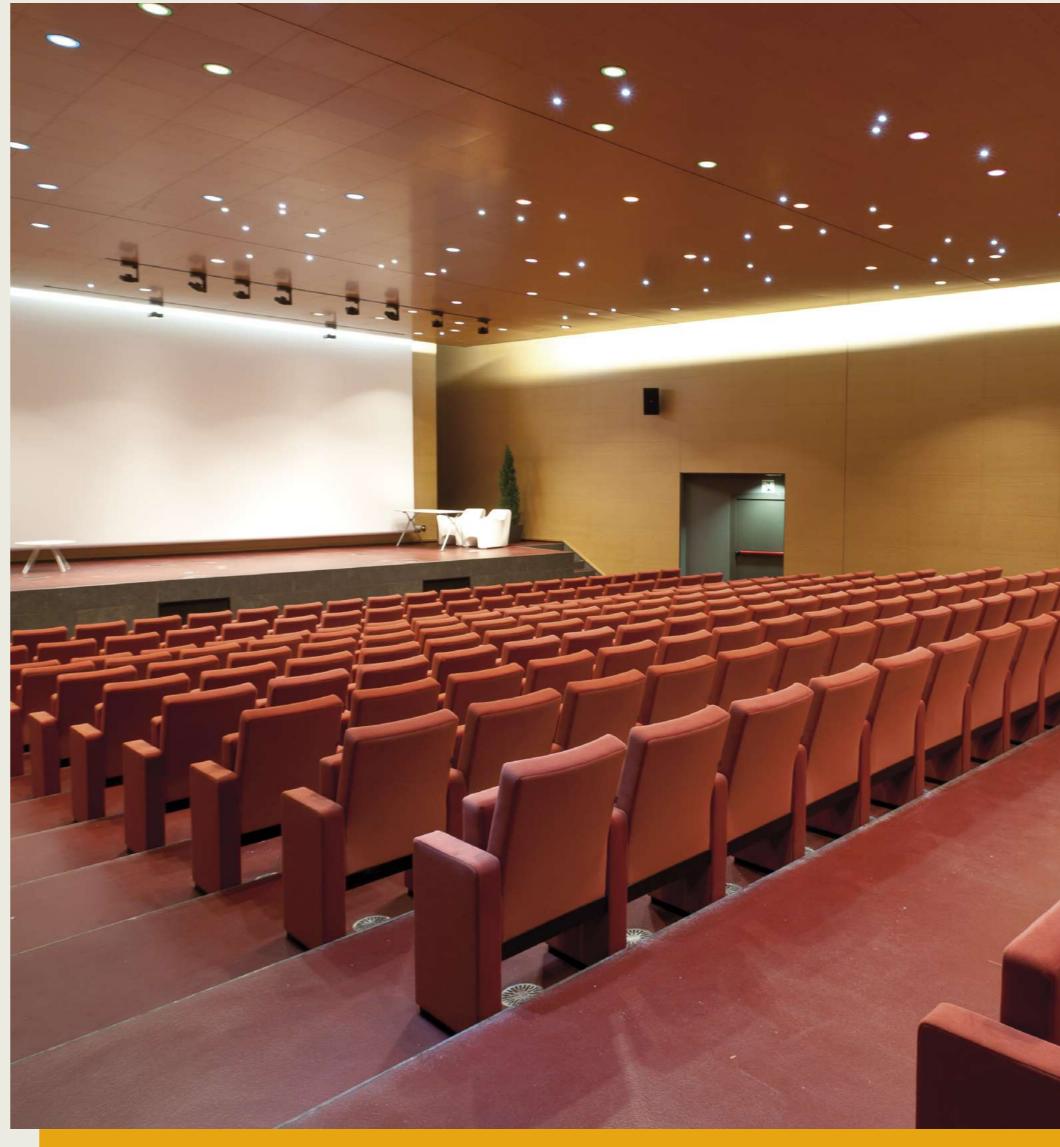

# TecnoCampus Congress Centre

The Congress Center includes several versatile spaces that can host different types of events. As a business technology park, TecnoCampus brings notoriety to the events that are held there.

These are modern spaces with state-of-the-art equipment and include an Auditorium, a Foyer, two multifunctional modular rooms and top-of-the-range academic classrooms of various capacities.

In our team of professionals you will have at your disposal the expertise, creativity and the highest quality in the provision of all the services your business activity requires.

- 🧼 Foyer
- 🔶 Auditorium
- 🔅 Event Halls
- Sala de Graus
  and Business Lab