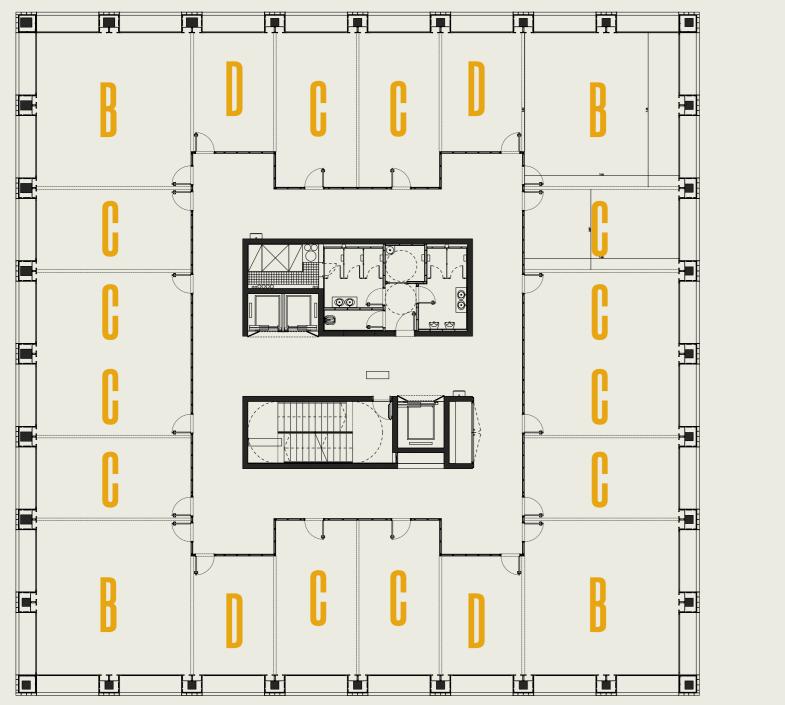

# Distribution, size and price of the spaces

Modular spaces that can be configured according to the client's needs

|                                     | MONTHLY<br>22,9m <sup>2</sup> | RENT<br>29,8m <sup>2</sup> | <b>55,9</b> m <sup>2</sup> | RENT PER M <sup>2</sup><br>de 56 a 100m <sup>2</sup> | de 100 a 200m²         | més de 200m²           |
|-------------------------------------|-------------------------------|----------------------------|----------------------------|------------------------------------------------------|------------------------|------------------------|
| 2nd floor<br>3rd floor<br>4th floor | € 388,61                      | € 505,71                   | € 909,49                   | € 15,56/m²                                           | € 14,01/m <sup>2</sup> | € 13,23/m <sup>2</sup> |
| 5th floor<br>6th floor              | € 395,25                      | € 514,35                   | €964,83                    | € 17,26/m²                                           | € 15,54/m <sup>2</sup> | € 14,67                |

The leasing of these offices is subject to the existing municipal taxes such as the IBI, waste removal and those that pertain to the activity to be carried out.

55,90 m<sup>2</sup> Module B Module C 29,80 m<sup>2</sup> 22,90 m<sup>2</sup> Module D