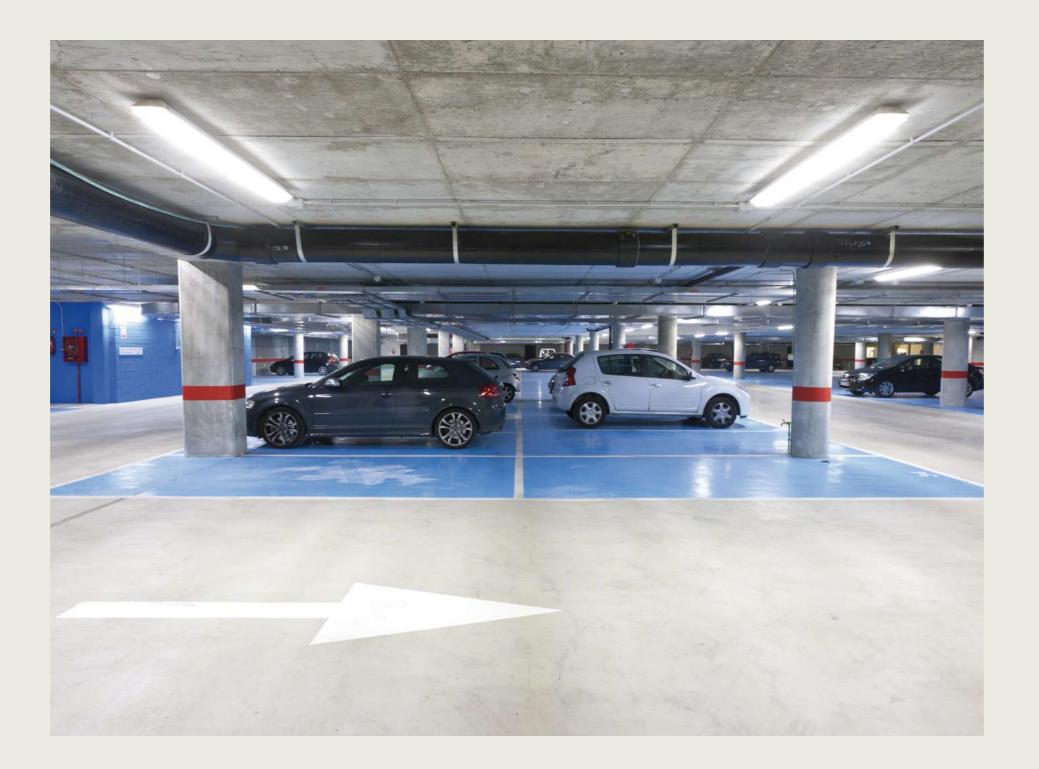

# Car Park

Holds 477 vehicles.

| Price of parking space    | € 51,13 |
|---------------------------|---------|
| 80 hour season ticket     | € 30,56 |
| 120 hour season ticket    | € 35,37 |
| 1 hour Courtesy ticket    | € 1,80  |
| BiciCampus (annual price) | € 8,68  |