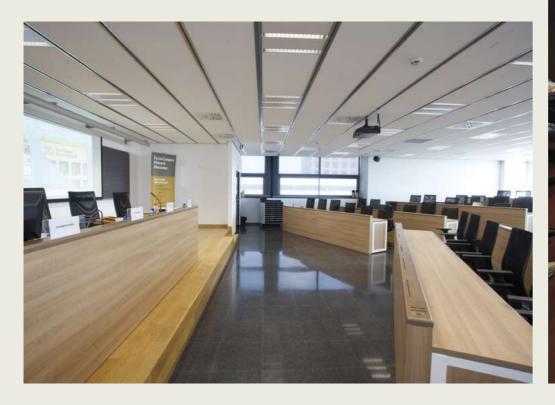

# TecnoCampus Congress Centre

The Congress Center includes several versatile spaces that can host different types of events. As a business technology park, TecnoCampus brings notoriety to the events that are held there.

These are modern spaces with state-of-the-art equipment and include an Auditorium, a Foyer, two multifunctional modular rooms and top-of-the-range academic classrooms of various capacities.

In our team of professionals you will have at your disposal the expertise, creativity and the highest quality in the provision of all the services your business activity requires.

- 🧼 Foyer
- 🔶 Auditorium
- 🔅 Event Halls
- Sala de Graus
  and Business Lab