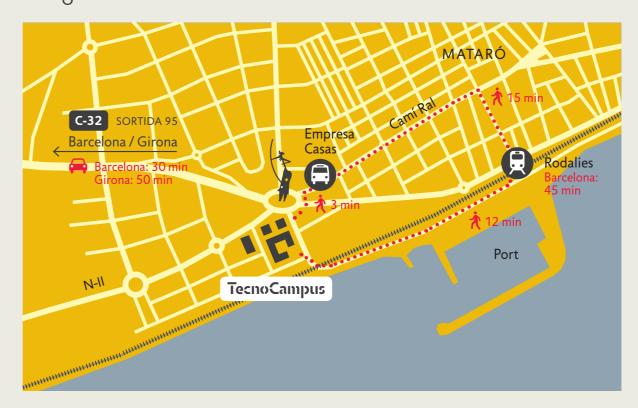

### Where we are

Av d'Ernest Lluch 08302 Mataró Barcelona

Tel. 93 169 65 01

#### How to get to TecnoCampus by public transport Integrated fare

| R | Suburban Train (Rodalies Renfe) |
|---|---------------------------------|
|   | From Barcelona                  |
|   | Frequency: 7 minutes            |
|   | Urban buses                     |
|   | Station - TecnoCampus (line 4)  |
|   | TecnoCampus - Station (line 8)  |

- C10 Casas Bus Stops at all small towns from Barcelona to Mataró
- E11.1 E11.1 Casas Bus Direct from Barcelona (Pl. Tetuan - Rda. Universitat, 21) Frequency: 10 minutes (rush hour)
- E13 Sagalés (Bus del Vallès) Sabadell - Granollers - Mataró