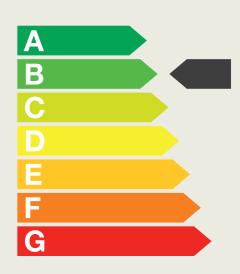

#### Energy certification label

TecnoCampus has the label B in the energy rating of the building, on a scale between G and A in which A is the highest rating.