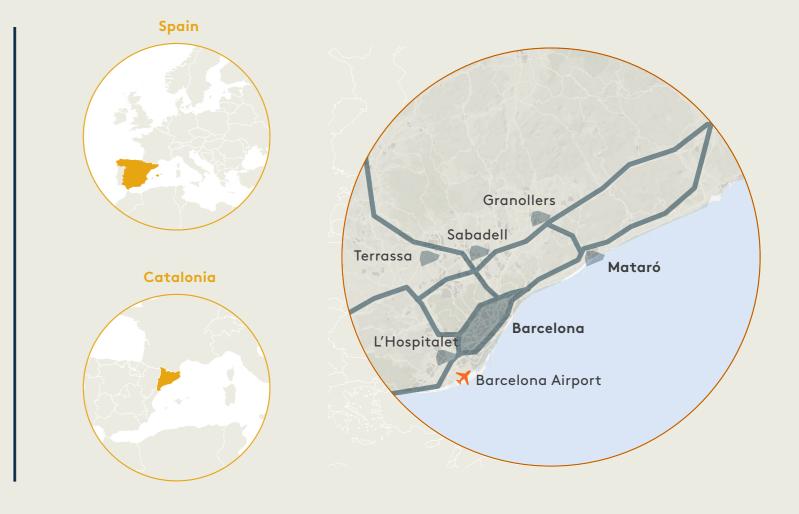

### Where we are

Av d'Ernest Lluch 08302 Mataró Barcelona

Tel. 93 169 65 01

#### How to get to TecnoCampus by public transport Integrated fare

| R | Suburban Train (Rodalies Renfe) |
|---|---------------------------------|
|   | From Barcelona                  |
|   | Frequency: 7 minutes            |
|   | Urban buses                     |
|   | Station - TecnoCampus (line 4)  |
|   | TecnoCampus - Station (line 8)  |

- C10 Casas Bus Stops at all small towns from Barcelona to Mataró
- E11.1 E11.1 Casas Bus Direct from Barcelona (Pl. Tetuan - Rda. Universitat, 21) Frequency: 10 minutes (rush hour)
- E13 Sagalés (Bus del Vallès) Sabadell - Granollers - Mataró