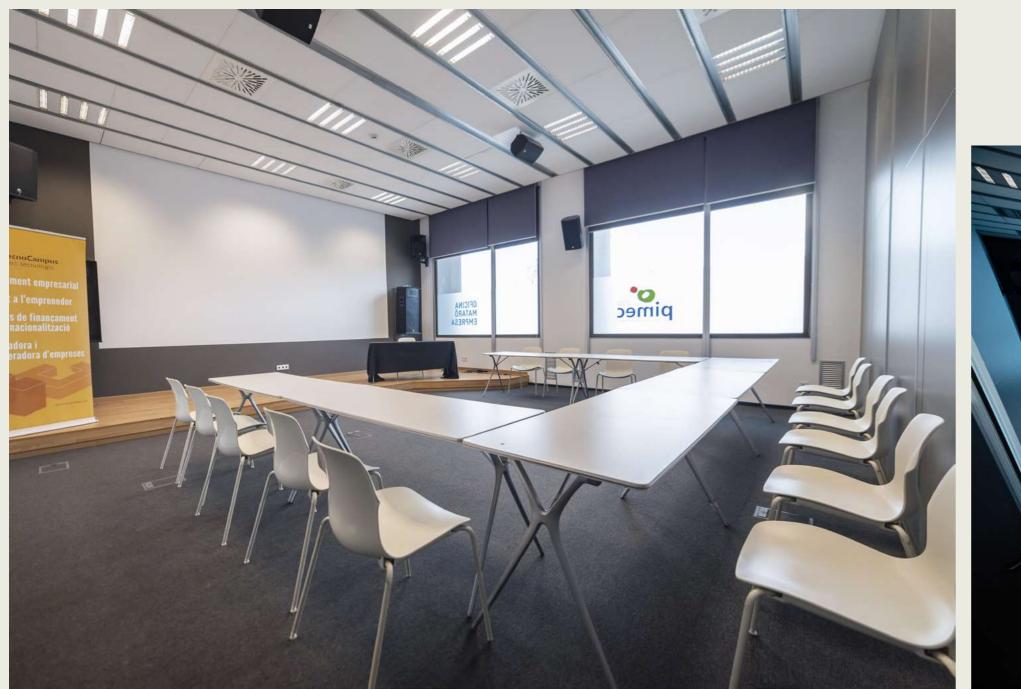

# TecnoCampus Congress Centre

The Congress Center includes several versatile spaces that can host different types of events. As a business technology park, TecnoCampus brings notoriety to the events that are held there.

These are modern spaces with state-of-the-art equipment and include an Auditorium, a Foyer, two multifunctional modular rooms and top-of-the-range academic classrooms of various capacities.

In our team of professionals you will have at your disposal the expertise, creativity and the highest quality in the provision of all the services your business activity requires.

- 🧼 Foyer
- 🔶 Auditorium
- 🔅 Event Halls
- Sala de Graus
  and Business Lab