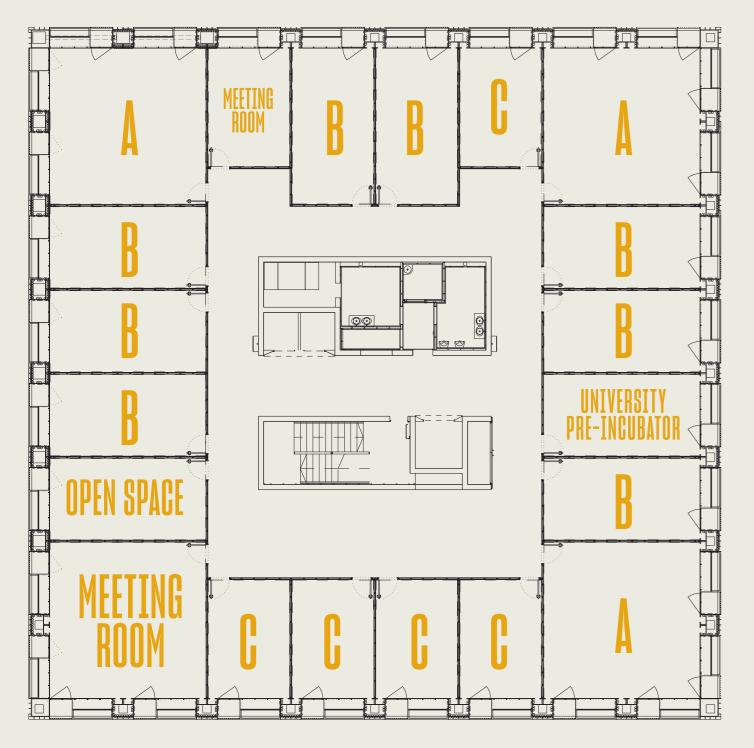

# TCM2, TCM6 - Incubator

VAT not included

Rents include the cost of previous services, except for telephone costs.

Module A55 m²Module B30 m²Module C23 m²

Open Space