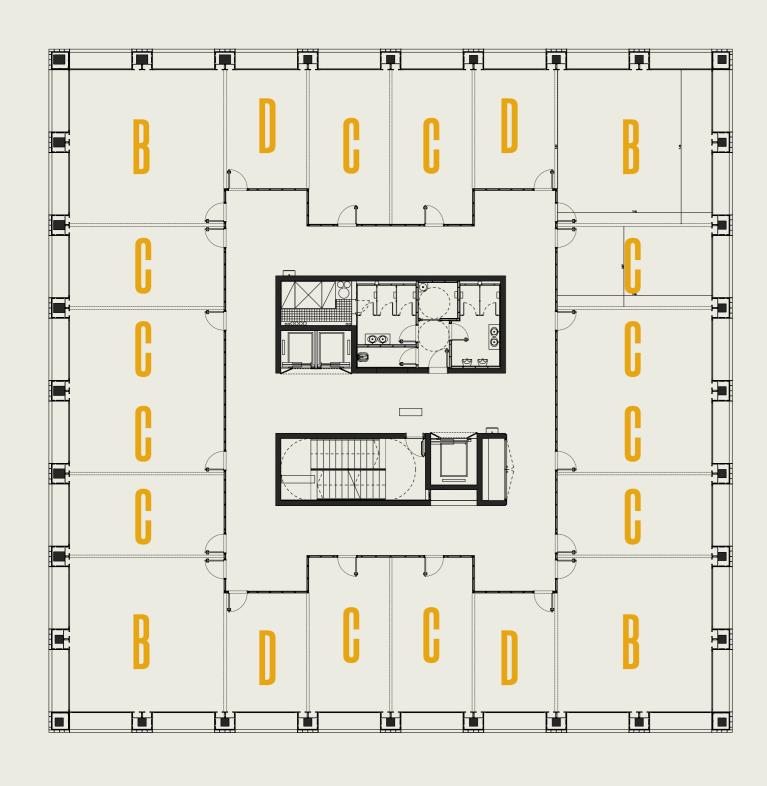

# Business Park TecmoCampus

# Space rates 2024



# TCM2



### Distribution, size and price of the spaces

Modular spaces that can be configured according to the client's needs



|                                     | MONTHLY RENT       |                     | RENT PER M <sup>2</sup> |                          |                           |                        |
|-------------------------------------|--------------------|---------------------|-------------------------|--------------------------|---------------------------|------------------------|
|                                     | 22,9m <sup>2</sup> | 29,8 m <sup>2</sup> | 55,9m <sup>2</sup>      | 56 to 100 m <sup>2</sup> | 100 to 200 m <sup>2</sup> | over 200m <sup>2</sup> |
| 2nd floor<br>3rd floor<br>4th floor | 418,61€            | 544,74€             | 979,93€                 | 16,76€/m²                | 15,09€/m²                 | 14,26€/m²              |
| 5th floor<br>6th floor              | 42