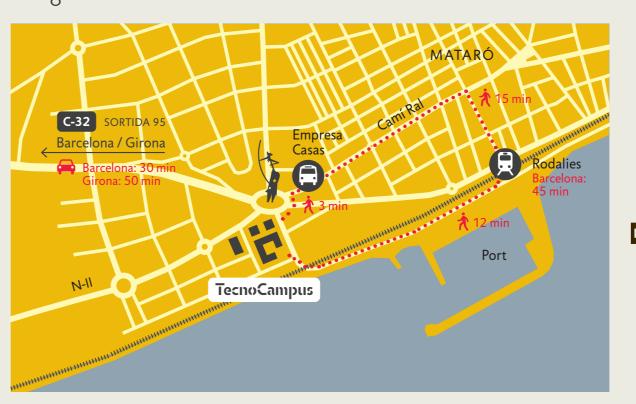

# Location

Av d'Ernest Lluch 08302 Mataró Barcelona

Tel. 93 169 65 01

#### How to get to TecnoCampus by public transport Integrated fare

#### R Suburban Train (Rodalies Renfe)

From Barcelona Frequency: 7 minutes

#### Urban buses

Station - TecnoCampus (line 4) TecnoCampus - Station (line 8)

#### C10 Casas Bus

Stops at all small towns from Barcelona to Mataró

#### E11.1 Casas Bus

Direct from Barcelona (Pl. Tetuan - Rda. Universitat, 21) Frequency: 10 minutes (rush hour)