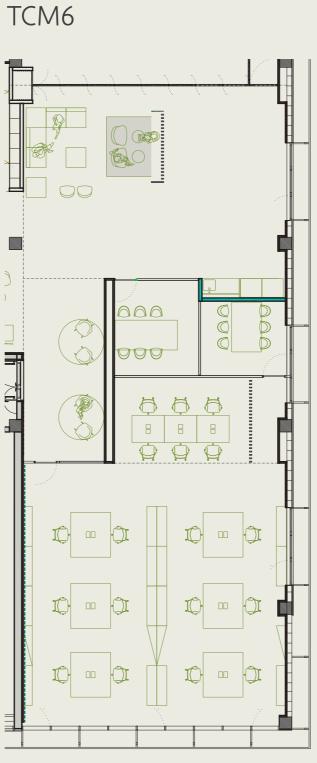

# TCM2, TCM6 - Incubator

## Distribution, size and price of the spaces

|            |                    | 1st YEAR                   | 2nd YEAR                   | 3rd YEAR                   |
|------------|--------------------|----------------------------|----------------------------|----------------------------|
|            | m²/€               | 10 €                       | 12 €                       | 15 €                       |
| С          | 23 m <sup>2</sup>  | 230 €/month                | 276 €/month                | 345 €/month                |
| В          | 30 m <sup>2</sup>  | 300 €/month                | 360 €/month                | 450 €/month                |
| A          | 55 m <sup>2</sup>  | 550 €/month                | 660 €/month                | 825 €/month                |
| Open Space | 1 table<br>2 table | 180 €/month<br>210 €/month | 190 €/month<br>220 €/month | 195 €/month<br>230 €/month |

VAT not included

Rents include the cost of previous services, except for telephone costs.

Module A55 m²Module B30 m²Module C23 m²

Open Space