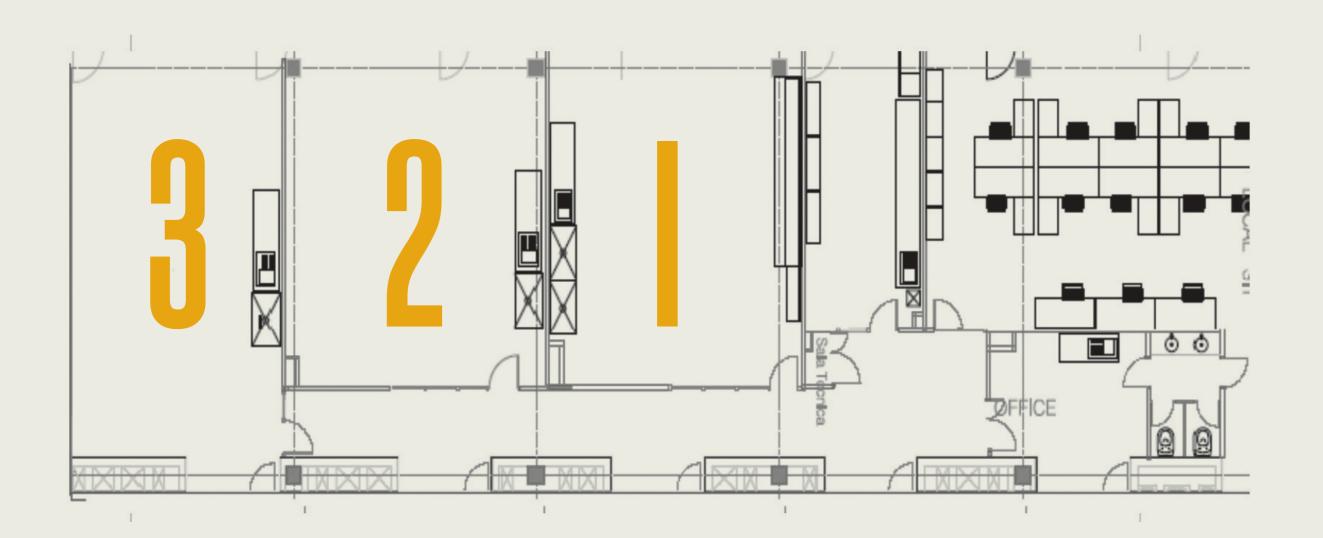

# TCM2, TCM3, TCM6 - Open Space

## Distribution, size and price of the spaces

| TCM3, TCM6 - OPEN SPACE             | MONTHLY PRICE |
|-------------------------------------|---------------|
| 3 working spaces (individual table) | 337,21 €      |
| 2 working spaces (individual table) | 290,70 €      |
| 1 working space (individual table)  | 199,75 €      |
| 1 coworking space (shared table)    | 166,45 €      |

#### VAT not included

Prices include all the services described above.

The leasing of these offices is subject to the existing municipal taxes such as the IBI, waste removal and those that pertain to the activity to be carried out.