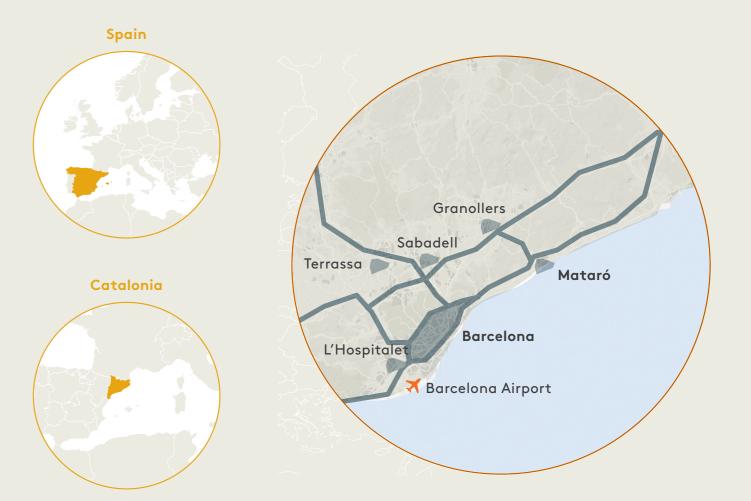

# Location

Av d'Ernest Lluch 08302 Mataró Barcelona

Tel. 93 169 65 01

#### How to get to TecnoCampus by public transport Integrated fare

#### R Suburban Train (Rodalies Renfe)

From Barcelona Frequency: 7 minutes

#### Urban buses

Station - TecnoCampus (line 4) TecnoCampus - Station (line 8)

#### C10 Casas Bus

Stops at all small towns from Barcelona to Mataró

#### E11.1 Casas Bus

Direct from Barcelona (Pl. Tetuan - Rda. Universitat, 21) Frequency: 10 minutes (rush hour)

## Sabadell - Granollers - Mataró