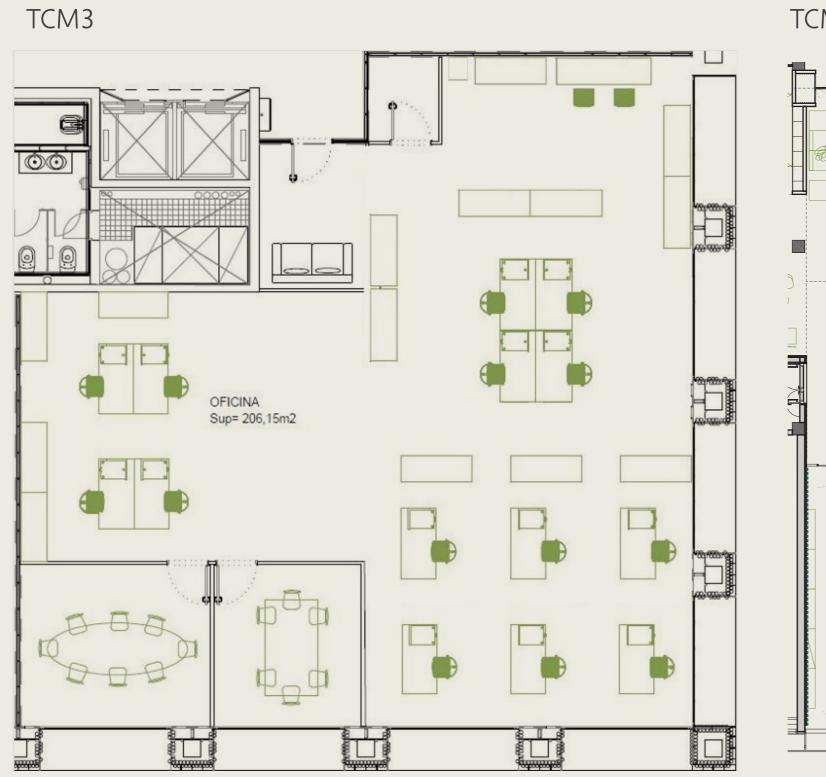

that can be configured according to the client's needs



| SPACES  | AREA     | PRICE       | MONTHLY PRICE |
|---------|----------|-------------|---------------|
| Space 1 | 194,5 m2 | 13.16 €/m2  | 2.559,62 €    |
| Space 2 | 85,34 m2 | 13.95 €/m2  | 1.190,49 €    |
| Space 3 | 85,34 m2 | 13.95 €/m2  | 1.190,49 €    |
| Space 4 | 85,34 m2 | 12.36 €/m2  | 1.054,80 €    |
| Space 5 | 78,3 m2  | 12.87 € /m2 | 1.007,72 €    |
| Space 6 | 85,34 m2 | 13.95 €/m2  | 1.190,49 €    |

#### VAT not included

Prices include all the services described above.

The leasing of these offices is subject to the existing municipal taxes such as the IBI, waste removal and those that pertain to the activity to be carried out.



# TCM2, TCM3, TCM6 - Open Space

## Distribution, size and price of the spaces





| TCM3, TCM6 - OPEN SPACE             | MONTHLY PRICE |
|-------------------------------------|---------------|
| 3 working spaces (individual table) | 337,21 €      |
| 2 working spaces (individual table) | 290,70 €      |
| 1 working space (individual table)  | 199,75 €      |
| 1 coworking space (shared table)    | 166,45 €      |

#### VAT not included

Prices include all the services described above.

The leasing of these offices is subject to the existing municipal taxes such as the IBI, waste removal and those that pertain to the activity to be carried out.

# Labs



## Distribution, size and price of the spaces



| LABS  | M2 | PRICE/M2               | MONTHLY PRICE |
|-------|----|------------------------|---------------|
| LAB1* | 68 | 29,09 €/m2             | 1.978,12 €