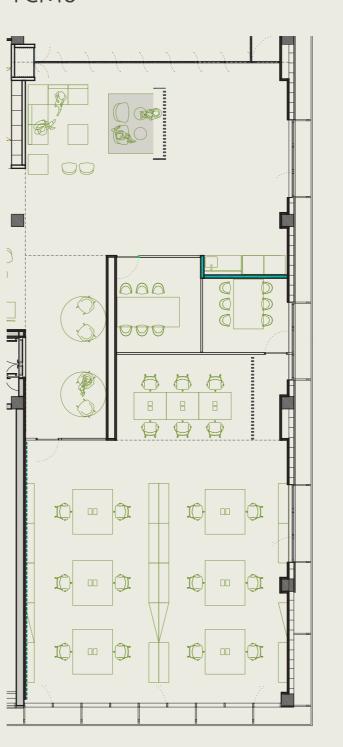

| 979,93€                 | 16,76€/m²                | 15,09€/m²                 | 14,26€/m²              |
| 5th floor<br>6th floor              | 425,94€            | 554,28€             | 1.039,74€               | 18,60€/m²                | 16,74€/m²                 | 15,81€/m²              |

VAT not included

Prices include all the services described above.

In the event that the company leases an area of more than 100m2, a parking space is included in the contract price.

The leasing of these offices is subject to the existing municipal taxes such as the IBI, waste removal and those that pertain to the activity to be carried out.

 Module B
 55,90 m²

 Module C
 29,80 m²

 Module D
 22,90 m²



# TCM2, TCM6 - Incubator

## Distribution, size and price of the spaces









|            |                    | 1st YEAR                   | 2nd YEAR                   | 3rd YEAR                   |
|------------|--------------------|----------------------------|----------------------------|----------------------------|
|            | m²/€               | 10 €                       | 12 €                       | 15 €                       |
| С          | 23 m <sup>2</sup>  | 230 €/month                | 276 €/month                | 345 €/month                |
| В          | 30 m <sup>2</sup>  | 300 €/month                | 360 €/month                | 450 €/month                |
| A          | 55 m <sup>2</sup>  | 550 €/month                | 660 €/month                | 825 €/month                |
| Open Space | 1 table<br>2 table | 180 €/month<br>210 €/mon