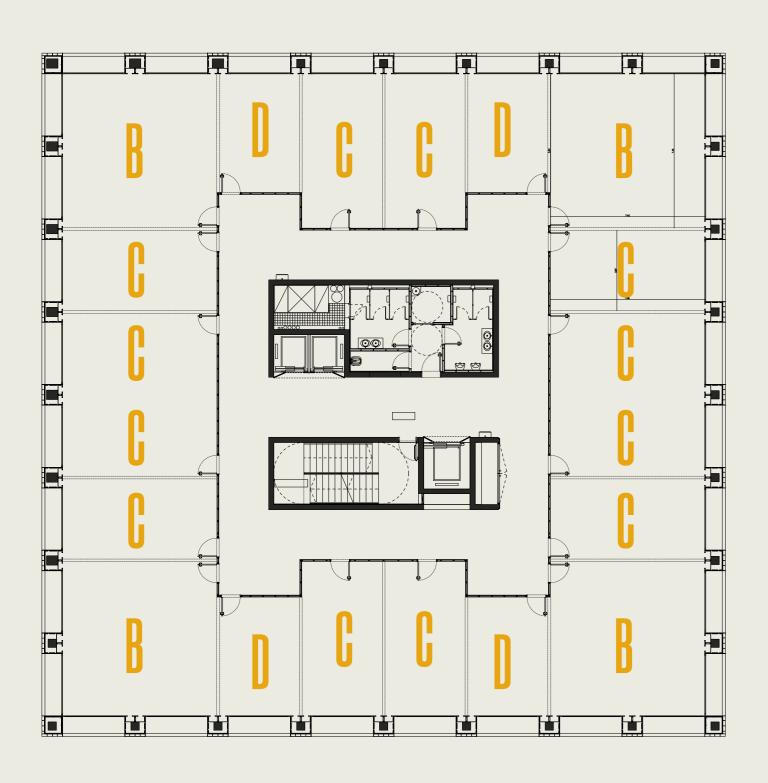

# TCM3

## Distribution, size and price of the spaces

Modular spaces that can be configured according to the client's needs

| <b>n</b> |    |     |  | $\Box$           | _  | П   | N /  | 12  |
|----------|----|-----|--|------------------|----|-----|------|-----|
| $\prec$  | ь. |     |  | $\boldsymbol{P}$ | ь. | к   | IX / | 1 4 |
|          |    | l N |  |                  | _  | ı / | V    |     |

 Module A
 206,15 m²

 Module B
 203,15 m²

 Module C
 195,15 m²