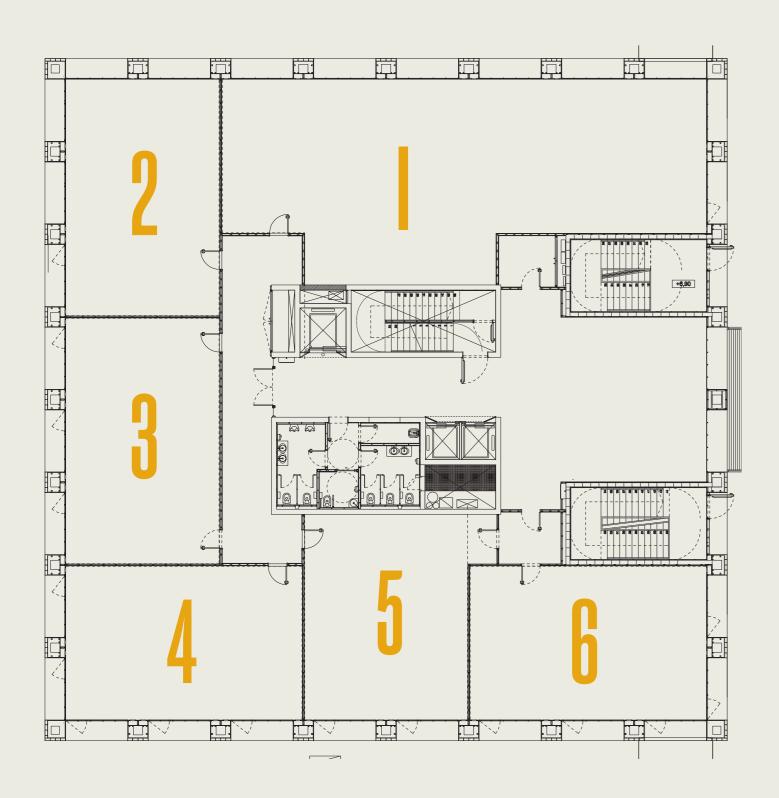

# TCM3

## Distribution, size and price of the spaces

Modular spaces that can be configured according to the client's needs

| <b>n</b> |    |     |  | $\Box$           | _  | П   | N /  | 12  |
|----------|----|-----|--|------------------|----|-----|------|-----|
| $\prec$  | ь. |     |  | $\boldsymbol{P}$ | ь. | к   | IX / | 1 4 |
|          |    | l N |  |                  | _  | ı / | V    |     |

|                                                  | up to 206,15 m <sup>2</sup> | 400 to 799 m <sup>2</sup> | 810,6 m² (full floor) |
|--------------------------------------------------|-----------------------------|---------------------------|-----------------------|
| 1st floor<br>2nd floor<br>3rd floor<br>4th floor | 13,85€/m²                   | 13,00€/m²                 | 13,00€/m²             |
| 5th floor<br>6th floor                           | 17,17 €/m²                  | 14,60€/m²                 | 13,50 €/m²            |

 Module A
 206,15 m²

 Module B
 203,15 m²

 Module C
 195,15 m²