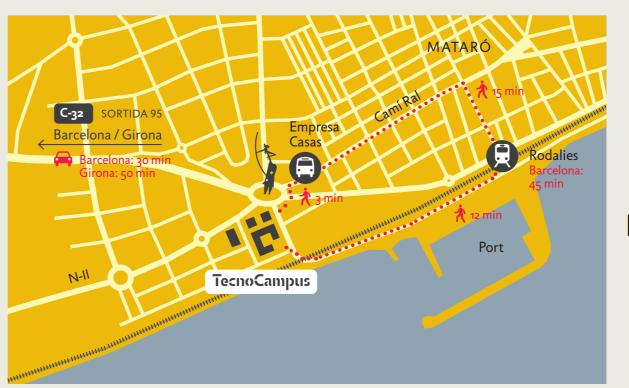

## How to get to TecnoCampus by public transport Integrated fare

#### Suburban Train (Rodalies Renfe)

From Barcelona Frequency: 7 minutes

#### Urban buses

Station - TecnoCampus (line 4) TecnoCampus - Station (line 8)

#### C10 C10 Casas Bus

Stops at all small towns from Barcelona to Mataró

#### E11.1 Casas Bus

Direct from Barcelona
(Pl. Tetuan - Rda. Universitat, 21)
Frequency: 10 minutes
(rush hour)

#### Sagalés (Bus del Vallès)

Sabadell - Granollers - Mataró