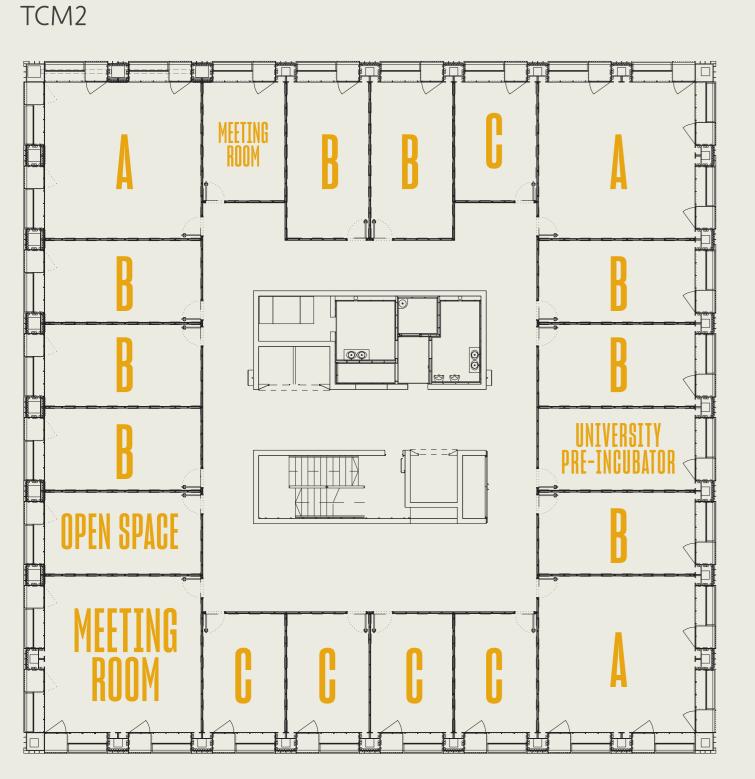

# TCM2

## Distribution, size and price of the spaces

Modular spaces that can be configured according to the client's needs

|                                     | MONTHLY | RENT    |           | RENT PER M <sup>2</sup>  |                           |             |  |
|-------------------------------------|---------|---------|-----------|--------------------------|---------------------------|-------------|--|
|                                     | 22,9m²  | 29,8m²  | 55,9m²    | 56 to 100 m <sup>2</sup> | 100 to 200 m <sup>2</sup> | over 200 m² |  |
| 2nd floor<br>3rd floor<br>4th floor | 430,29€ | 559,94€ | 1.007,32€ | 17,23 €/m²               | 15,52€/m²                 | 14,66€/m²   |  |
| 5th floor<br>6th floor              | 437,85€ | 569,78€ | 1.068,81€ | 19,12€/m²                | 17,21€/m²                 | 16,25€/m²   |  |

 Module B
 55,90 m²

 Module C
 29,80 m²

 Module D
 22,90 m²