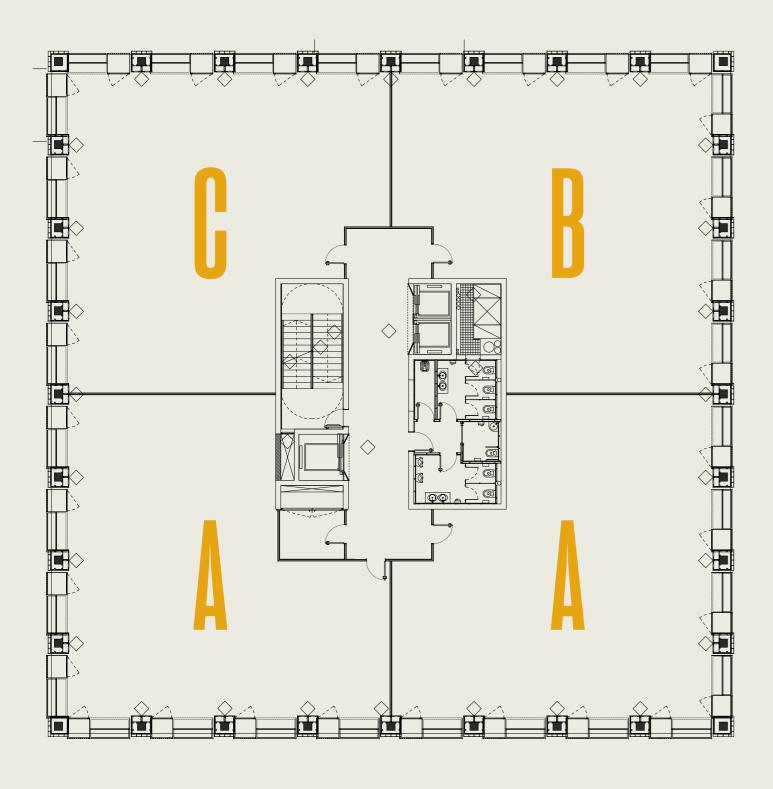

# Incubator (TCM2, TCM3, TCM6)

#### Distribution, size and price of the spaces

|               |                     | 1st YEAR                         | 2nd YEAR                         | 3rd YEAR                         |
|---------------|---------------------|----------------------------------|----------------------------------|----------------------------------|
|               | m²/€                | 10,28 €                          | 12,34 €                          | 15,42 €                          |
| С             | 23 m²               | 236,44 €/month                   | 283,82 €/month                   | 354,66 €/month                   |
| В             | 30 m²               | 308,40 €/month                   | 370,20 €/month                   | 462,60 €/month                   |
| A             | 55 m²               | 565,40 €/month                   | 678,70 €/month                   | 848,10 €/month                   |
| Open<br>Space | 1 table<br>2 tables | 185,04 €/month<br>215,88 €/month | 195,32 €/month<br>226,16 €/month | 200,46 €/month<br>236,44 €/month |

VAT not included

Rents include the cost of previous services, except for telephone costs.

Module A 55 m<sup>2</sup>
Module B 30 m<sup>2</sup>
Module C 23 m<sup>2</sup>
Open Space