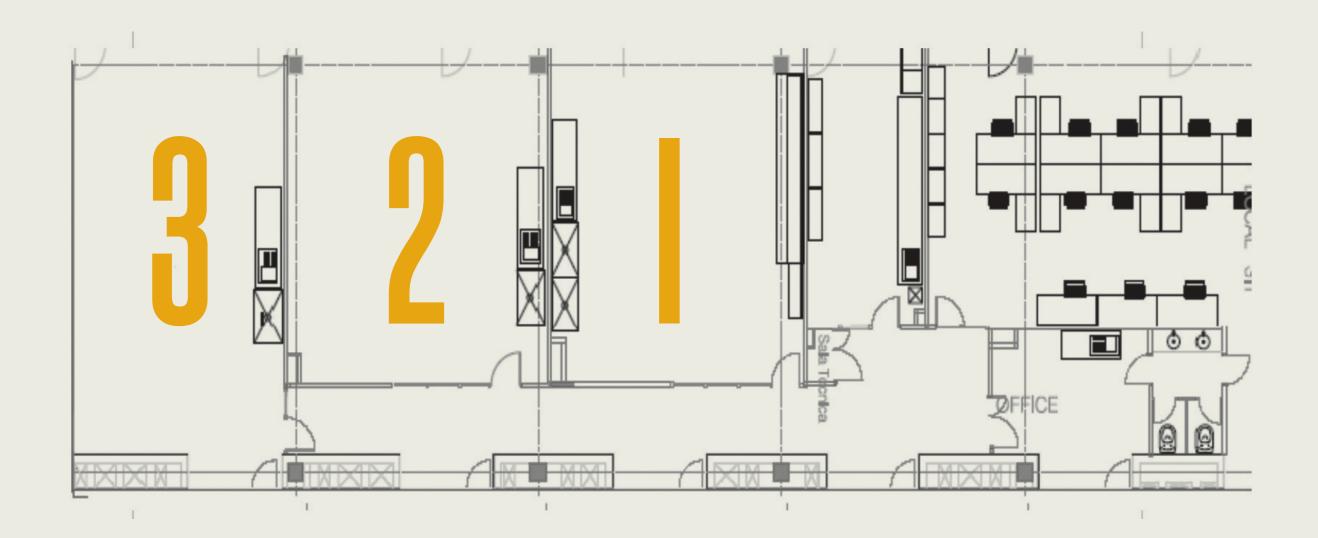

# Incubator (TCM2, TCM3, TCM6)

#### Distribution, size and price of the spaces

|               |                     | 1st YEAR                         | 2nd YEAR                         | 3rd YEAR                         |
|---------------|---------------------|----------------------------------|----------------------------------|----------------------------------|
|               | m²/€                | 10,28 €                          | 12,34 €                          | 15,42 €                          |
| С             | 23 m²               | 236,44 €/month                   | 283,82 €/month                   | 354,66 €/month                   |
| В             | 30 m²               | 308,40 €/month                   | 370,20 €/month                   | 462,60 €/month                   |
| A             | 55 m²               | 565,40 €/month                   | 678,70 €/month                   | 848,10 €/month                   |
| Open<br>Space | 1 table<br>2 tables | 185,04 €/month<br>215,88 €/month | 195,32 €/month<br>226,16 €/month | 200,46 €/month<br>236,44 €/month |

VAT not included

Rents include the cost of previous services, except for telephone costs.

Module A 55 m<sup>2</sup>
Module B 30 m<sup>2</sup>
Module C 23 m<sup>2</sup>
Open Space